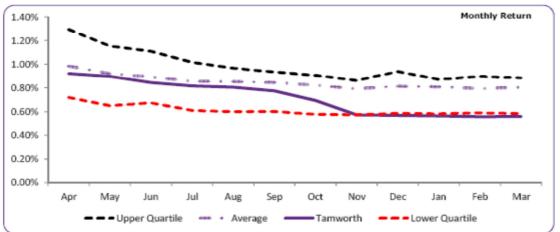

## **APPENDIX 2** - CIPFA Benchmarking Club Investments Performance

| Monthly Return (April 13 - March 14) |        |        |        |        |        |        |        |        |        |        |        |        |       |
|--------------------------------------|--------|--------|--------|--------|--------|--------|--------|--------|--------|--------|--------|--------|-------|
|                                      | April  | May    | June   | July   | Aug    | Sept   | Oct    | Nov    | Dec    | Jan    | Feb    | March  | Year  |
| Av Bal £'m                           | 24.59  | 24.64  | 25.42  | 27.19  | 27.73  | 29.49  | 30.20  | 31.02  | 30.51  | 31.32  | 30.21  | 28.79  | 28.42 |
| Earned £'k                           | 18.6   | 18.7   | 17.6   | 18.8   | 19.0   | 18.8   | 17.8   | 14.6   | 14.8   | 15.0   | 12.9   | 13.7   | 200.4 |
| Upper Quartile                       | 1.29%  | 1.15%  | 1.11%  | 1.01%  | 0.97%  | 0.93%  | 0.90%  | 0.86%  | 0.94%  | 0.87%  | 0.90%  | 0.88%  | 1.00% |
| Average                              | 0.98%  | 0.92%  | 0.89%  | 0.86%  | 0.85%  | 0.84%  | 0.82%  | 0.79%  | 0.81%  | 0.81%  | 0.79%  | 0.80%  | 0.84% |
| % Return                             | 0.92%  | 0.90%  | 0.84%  | 0.82%  | 0.81%  | 0.77%  | 0.69%  | 0.57%  | 0.57%  | 0.57%  | 0.56%  | 0.56%  | 0.71% |
| Lower Quartile                       | 0.72%  | 0.65%  | 0.67%  | 0.61%  | 0.60%  | 0.60%  | 0.58%  | 0.57%  | 0.59%  | 0.58%  | 0.59%  | 0.59%  | 0.65% |
| % Diff from Av                       | -0.06% | -0.03% | -0.05% | -0.04% | -0.05% | -0.07% | -0.13% | -0.22% | -0.24% | -0.24% | -0.23% | -0.24% |       |