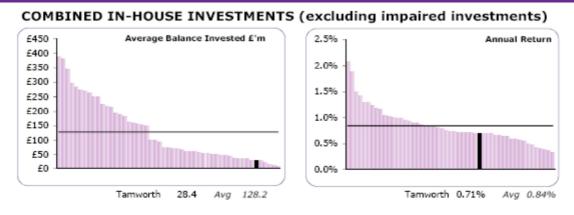

## **APPENDIX 2** - CIPFA Benchmarking Club Investments Performance

| Monthly Return (April 13 - March 14) |        |        |        |        |        |        |        |        |        |        |        |        |       |
|--------------------------------------|--------|--------|--------|--------|--------|--------|--------|--------|--------|--------|--------|--------|-------|
|                                      | April  | May    | June   | July   | Aug    | Sept   | Oct    | Nov    | Dec    | Jan    | Feb    | March  | Year  |
| Av Bal £'m                           | 24.59  | 24.64  | 25.42  | 27.19  | 27.73  | 29.49  | 30.20  | 31.02  | 30.51  | 31.32  | 30.21  | 28.79  | 28.42 |
| Earned £'k                           | 18.6   | 18.7   | 17.6   | 18.8   | 19.0   | 18.8   | 17.8   | 14.6   | 14.8   | 15.0   | 12.9   | 13.7   | 200.4 |
| Upper Quartile                       | 1.29%  | 1.15%  | 1.11%  | 1.01%  | 0.97%  | 0.93%  | 0.90%  | 0.86%  | 0.94%  | 0.87%  | 0.90%  | 0.88%  | 1.00% |
| Average                              | 0.98%  | 0.92%  | 0.89%  | 0.86%  | 0.85%  | 0.84%  | 0.82%  | 0.79%  | 0.81%  | 0.81%  | 0.79%  | 0.80%  | 0.84% |
| % Return                             | 0.92%  | 0.90%  | 0.84%  | 0.82%  | 0.81%  | 0.77%  | 0.69%  | 0.57%  | 0.57%  | 0.57%  | 0.56%  | 0.56%  | 0.71% |
| Lower Quartile                       | 0.72%  | 0.65%  | 0.67%  | 0.61%  | 0.60%  | 0.60%  | 0.58%  | 0.57%  | 0.59%  | 0.58%  | 0.59%  | 0.59%  | 0.65% |
| % Diff from Av                       | -0.06% | -0.03% | -0.05% | -0.04% | -0.05% | -0.07% | -0.13% | -0.22% | -0.24% | -0.24% | -0.23% | -0.24% |       |